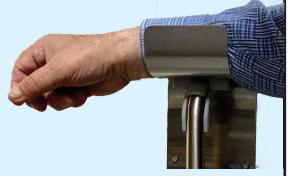

## SaniAssist™ Hands-Free Door Pull \$55.00

Use the *SaniAssist*<sup>™</sup> to help avoid the spread of viruses and bacteria caused by cross contamination due to using your hand to touch public pull type door handles.

- Reduces the spread of germs
- Easy to use hands-free door opener
- Use forearm or wrist to open pull handle door
- Perfect for bathrooms and internal office doors
- Patent pending for the SaniAssist™
- Vastly superior to a foot operated door opener
- Fits on any 3/4 inch Dia., "C" shaped door pull
- No modifications required on door or handle
- Attractive brushed stainless-steel cuff
- Installs in minutes; Hex L-Key included