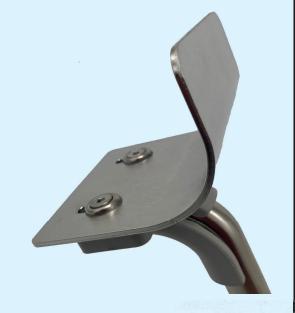

## SaniAssist™ Hands-Free Door Pull \$55.00

Use the *SaniAssist*<sup>™</sup> to help avoid the spread of viruses and bacteria caused by cross contamination due to using your hand to touch public pull type door handles.

- Reduces the spread of germs
- Easy to use hands-free door opener
- Use forearm or wrist to open pull handle door
- Perfect for bathrooms and internal office doors
- Patent pending for the SaniAssist™
- Vastly superior to a foot operated door opener
- Fits on any 3/4 inch Dia., "C" shaped door pull
- No modifications required on door or handle
- Attractive brushed stainless-steel cuff
- Installs in minutes; Hex L-Key included