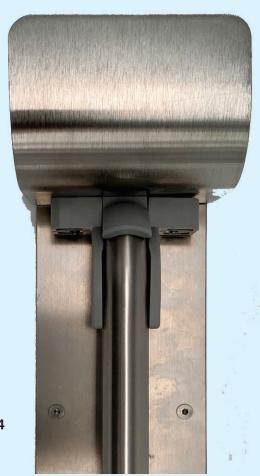

- Reduces the spread of germs
- Easy to use hands-free door opener
- Use forearm or wrist to open pull handle door
- Perfect for bathrooms and internal office doors
- Patent pending for the SaniAssist™
- Vastly superior to a foot operated door opener
- Fits on any 3/4 inch Dia., "C" shaped door pull
- No modifications required on door or handle
- Attractive brushed stainless-steel cuff
- Installs in minutes; Hex L-Key included